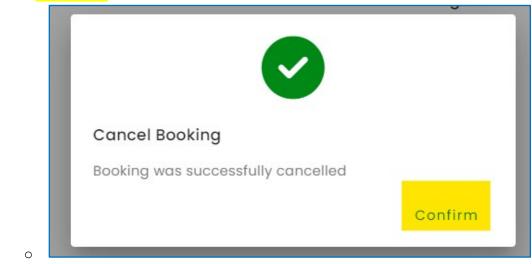

| LP                                                                   |                                                                                              |
| NOMAR               |                                                                          | Lori Ann Palisi                                                      |                                                                                              |
| 0 ¥ 0 🖬             |                                                                          | Cancel Booking                                                       | Change Class                                                                                 |

Click "Cancel Class."



• Click "Confirm."



### **Applications & Forms**

#### How to Transfer an Existing NOMAR Member to Your Brokerage

If your new agent is moving from a Matrix office to a Paragon office or vice versa, NOMAR staff will need to transfer the agent to your office. For this to happen, the Broker must complete an **Office Transfer Request** form. Once they have done so, NOMAR staff will move the agent to the new office based on the provided information.

Under "My NOMAR," click "Applications & Forms"

| A Home             | Resources & Services                                                                                                                                                                                                                                     | Alerts