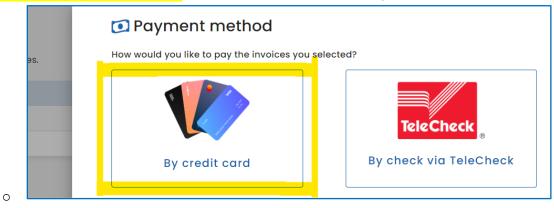

#### How to Pay an Invoice Online

A video tutorial of this process can be found HERE

• To pay the invoice, click "Pay" next to the invoice

0

| 습  | Home             |   | Invoices    |           |      |        |          |        |        |
|----|------------------|---|-------------|-----------|------|--------|----------|--------|--------|
|    | My NOMAR         | ~ | 🗌 Date 🕆    | Invoice # | Dues | Status | Amount   | Office |        |
|    | Billing          | ^ | 01-May-2024 |           | MLS  | Unpaid | \$320.00 |        | Pay de |
|    | My Invoices      |   |             |           |      |        |          |        |        |
|    | My Payments      |   |             |           |      |        |          |        |        |
|    | Payment Settings |   |             |           |      |        |          |        |        |
| ۲  | Subscriptions    |   |             |           |      |        |          |        |        |
| Q  | Search           |   |             |           |      |        |          |        |        |
| [→ | Logout           |   |             |           |      |        |          |        |        |
|    |                  |   |             |           |      |        |          |        |        |
|    | all an Allen     |   |             |           |      |        |          |        |        |
|    | -223             |   |             |           |      |        |          |        |        |

• **Choose your payment method.** For this tutorial, we will be using a credit card

• In the Summary, you will see the date, invoice number, amount, and what the charges are for. Click **"Continue."** 