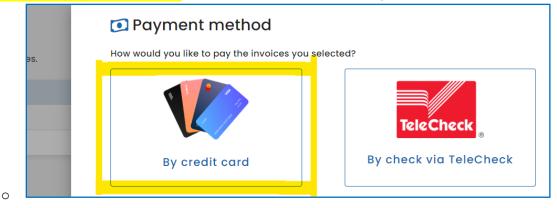

#### How to Pay an Invoice Online

A video tutorial of this process can be found HERE

• To pay the invoice, click "Pay" next to the invoice

0

| 습  | Home             |   | Invoices    |           |      |        |          |        |        |
|----|------------------|---|-------------|-----------|------|--------|----------|--------|--------|
|    | My NOMAR         | ~ | 🗌 Date 🕆    | Invoice # | Dues | Status | Amount   | Office |        |
|    | Billing          | ^ | 01-May-2024 |           | MLS  | Unpaid | \$320.00 |        | Pay de |
|    | My Invoices      |   |             |           |      |        |          |        |        |
|    | My Payments      |   |             |           |      |        |          |        |        |
|    | Payment Settings |   |             |           |      |        |          |        |        |
| ۲  | Subscriptions    |   |             |           |      |        |          |        |        |
| Q  | Search           |   |             |           |      |        |          |        |        |
| [→ | Logout           |   |             |           |      |        |          |        |        |
|    |                  |   |             |           |      |        |          |        |        |
|    | all an Allen     |   |             |           |      |        |          |        |        |
|    | -223             |   |             |           |      |        |          |        |        |

• **Choose your payment method.** For this tutorial, we will be using a credit card

• In the Summary, you will see the date, invoice number, amount, and what the charges are for. Click **"Continue."** 